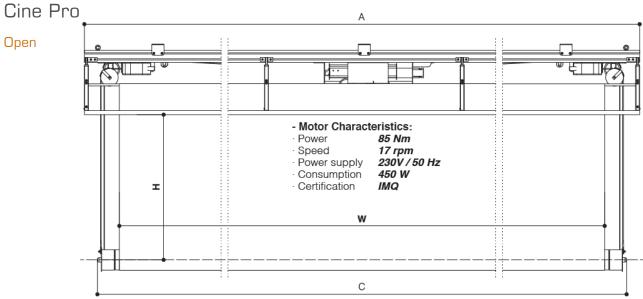

# Open

#### HOUSING SIDE VIEW

The measures in the drawings are expressed in millimetres

| DIMENSIONS measures in cm |                                |                               |                                 |                                  |  |  |  |
|---------------------------|--------------------------------|-------------------------------|---------------------------------|----------------------------------|--|--|--|
| Vlewing area<br>(WxH)     | Overall<br>dimensions<br>A - C | Approx. net<br>welght<br>(Kg) | Approx. gross<br>welght<br>(Kg) | Rolling<br>down/up time<br>(sec) |  |  |  |
| 800 x 450                 | 848 - 840                      | 227                           | 491                             | 59                               |  |  |  |
| 900 x 500                 | 948 - 940                      | 249                           | 554                             | 65                               |  |  |  |
| 1000 x 550                | 1048 - 1040                    | 270                           | 614                             | 71                               |  |  |  |
| 1100 x 600                | 1148 - 1140                    | 292                           | 680                             | 78                               |  |  |  |
| 1200 x 650                | 1248 - 1240                    | 314                           | 746                             | 85                               |  |  |  |
|                           |                                |                               |                                 |                                  |  |  |  |