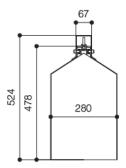

#### HOUSING SIDE VIEW

The measures in the drawings are expressed in millimetres

| DIMENSIONS measures in cm |                                |                               |                                 |                                  |  |  |  |
|---------------------------|--------------------------------|-------------------------------|---------------------------------|----------------------------------|--|--|--|
| Vlewing area<br>(WxH)     | Overall<br>dimensions<br>A - C | Approx. net<br>welght<br>(Kg) | Approx. gross<br>welght<br>(Kg) | Rolling<br>down/up time<br>(sec) |  |  |  |
| 800 x 450                 | 848 - 840                      | 227                           | 491                             | 59                               |  |  |  |
| 900 x 500                 | 948 - 940                      | 249                           | 554                             | 65                               |  |  |  |
| 1000 x 550                | 1048 - 1040                    | 270                           | 614                             | 71                               |  |  |  |
| 1100 x 600                | 1148 - 1140                    | 292                           | 680                             | 78                               |  |  |  |
| 1200 x 650                | 1248 - 1240                    | 314                           | 746                             | 85                               |  |  |  |
|                           |                                |                               |                                 |                                  |  |  |  |

67

**cam**stage

**Electrically Operated** 