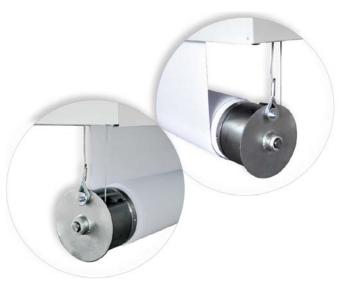

The capstan electric motor unit (the heart of the system) which is located in the middle of the structure, transmits, by the steel cables, the rotation of the winding pipe determining the rise or the descent of the cloth in a quiet and safe way.

The Screen Int. R&D department has developed a new and unique SAFETY SYSTEM that prevents eventual rolling down of the aluminium tube, in case of accidental failure of the motor or of the steel cables or of the cloth.