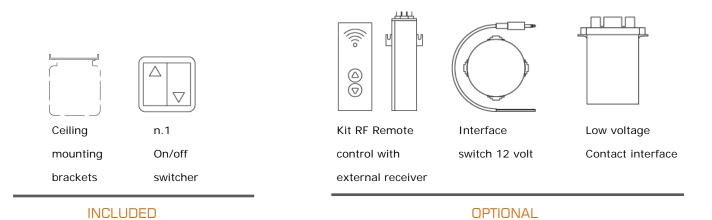

### **CEILING MOUNTING**

#### BRACKETS

NOTE: The left and the right anchoring points have to be fixed at the same distance from each

end side of the cabinet.

The fixing distance has to be

maximum 50 cm from left and

right end sides of the cabinet.