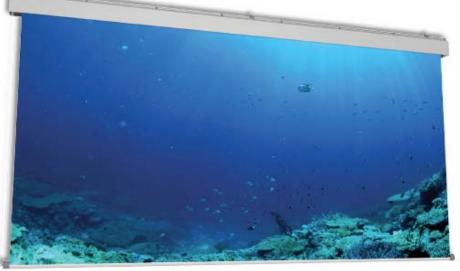

### 8M to 12M Wide

Available in customized sizes. Screen housing available also in black colour (optional)

Screen Int Cine Pro

The Cine Pro is a large dimension electrical

Screen available from 8mt. up to 12mt. of width.

Cine Pro is the best choice for cinemas, theatres or auditoriums.

It assures the possibility to join the need to have projections and the alternative to play a

Performance on a stage.

The Cine Pro structure is equipped with an aluminium tube which is, at the same time, rolling pipe and bottom bar.