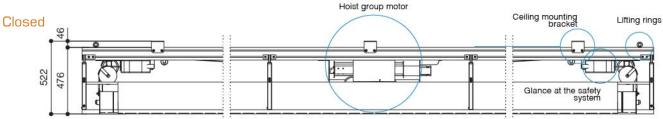

The capstan electric motor unit (the heart of the system) which is located in the middle of the structure, transmits, by the steel cables, the rotation of the winding pipe determining the rise or the descent of the cloth in a quiet and safe way.

The Screen Int. R&D department has developed a new and unique SAFETY SYSTEM that prevents eventual rolling down of the aluminium tube, in case of accidental failure of the motor or of the steel cables or of the cloth.

### **CEILING MOUNTING**

#### BRACKETS

NOTE: The left and the right anchoring points have to be fixed at the same distance from each

end side of the cabinet.

The fixing distance has to be

maximum 50 cm from left and

right end sides of the cabinet.