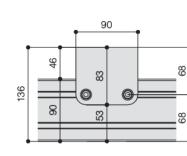

#### BRACKETS

NOTE: The left and the right anchoring points have to be fixed at the same distance from each

end side of the cabinet.

The fixing distance has to be

maximum 50 cm from left and

right end sides of the cabinet.

### SIDE VIEW

FRONT VIEW

#### HOUSING SIDE VIEW

The measures in the drawings are expressed in millimetres

| DIMENSIONS measures in cm |                                |                               |                                 |                                  |  |  |  |
|---------------------------|--------------------------------|-------------------------------|---------------------------------|----------------------------------|--|--|--|
| Vlewing area<br>(WxH)     | Overall<br>dimensions<br>A - C | Approx. net<br>welght<br>(Kg) | Approx. gross<br>welght<br>(Kg) | Rolling<br>down/up time<br>(sec) |  |  |  |
| 800 x 450                 | 848 - 840                      | 227                           | 491                             | 59                               |  |  |  |
| 900 x 500                 | 948 - 940                      | 249                           | 554                             | 65                               |  |  |  |
| 1000 x 550                | 1048 - 1040                    | 270                           | 614                             | 71                               |  |  |  |
| 1100 x 600                | 1148 - 1140                    | 292                           | 680                             | 78                               |  |  |  |
| 1200 x 650                | 1248 - 1240                    | 314                           | 746                             | 85                               |  |  |  |
|                           |                                |                               |                                 |                                  |  |  |  |

83

ß

136

| PROJECTION CLOTHS            |      |  |  |  |  |  |
|------------------------------|------|--|--|--|--|--|
| Front projection<br>surfaces | Gain |  |  |  |  |  |
| White                        | 1.2  |  |  |  |  |  |
| Microholes                   | 1.0  |  |  |  |  |  |
|                              |      |  |  |  |  |  |
|                              |      |  |  |  |  |  |
|                              |      |  |  |  |  |  |
|                              |      |  |  |  |  |  |